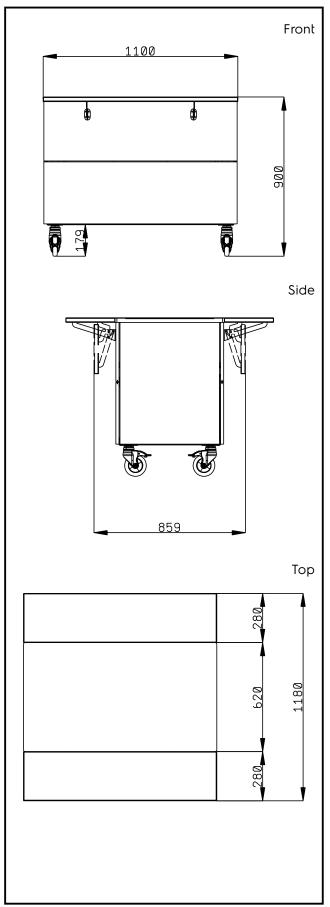

### **Key Information:**

N° of doors:

| 322046 (F00N3AW00S)          | 2       |
|------------------------------|---------|
| External dimensions, Width:  | 1100 mm |
| External dimensions, Depth:  | 1180 mm |
| External dimensions, Height: | 900 mm  |
| Net weight:                  | 90 kg   |
| Shipping height:             | 930 mm  |
| Shipping width:              | 880 mm  |
| Shipping depth:              | 1120 mm |
| Shipping volume:             | 0.92 m³ |
|                              |         |