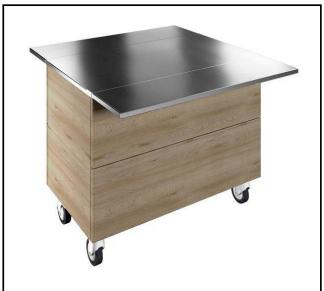

## Flexy Compact Ambient unit on cupboard (3GN) with wheels, H=900mm

| ITEM #  |  |
|---------|--|
| MODEL # |  |
|         |  |
| NAME #  |  |
| SIS #   |  |
| AIA#    |  |

322046 (F00N3AW00S)

Ambient Unit on cupboard (3 GN) with wheels and two stainless steel tray sliders, H=900mm

#### Item No.

Compact design, ideal for space saving environments. AISI 304 Foldable tray sliders on long sides. Unit mounted on 125 mm wheels 2 swivel and 2 with brakes. Top provides ample displaying or workspace surface. Soft closing doors on operator side. Underneath ambient cupboard with doors. Sturdy body construction with laminated panelings on 4 sides. 900mm worktop height.

#### **Main Features**

- Perfect compact design makes it ideal for space saving environments.
- CB and CE certifed by a third party notified body.
- Soft closing doors on operator side.
- Available options with online configurator: colors, tray sliders, overshelves, feet/wheels with desired diameter, height 750mm for kids.
- Glass insertions does not include any clamps and brackets making them very easy to clean.
- Top provides ample displaying or workspace surface
- Optional plinth can be installed to cover the feet or the wheels.
- AISI 304 Tray slider in flush mounted stainless steel is installed on long sides and they can also be folded down to facilitate passage of the units through doorways.
- Ideal for servery lines without an operator.
- Unit mounted on 125 mm wheels 2 swivel and 2 with brakes.
- Food introduced at the correct temperature maintains its core temperature according to Afnor Standards.
- Available dimensions: 1, 2, 3, 4 GN.
- Thanks to the sleek, minimalist glass structure, food and dust does not get trapped and the cleaning is made easier.